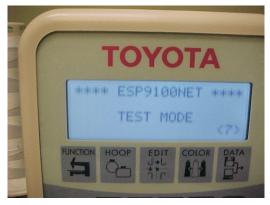

## Steps

- 1. Turn machine power OFF
- 2. Flip Dip Switch DSW1-1 to ON
- 3. Turn Power ON
- 4. TEST MODE will appear on screen.
- 5. Press SET key.

- 6. The following menu will appear:
- (1) PANEL Ver-----
- (2) MAIN Ver-----
- (3) XY Ver-----
- 7. Select (2) MAIN and press SET
- 8. The following menu will appear: