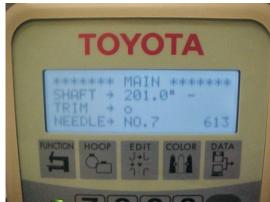

| SHAFT  | 201.0 |
|--------|-------|
| TRIM   | ο     |
| NEEDLE | No∎   |

**Note:** By turning the needle bar knob the degrees on the **SHAFT** will star changing Check for **TOYOTA ESP 9000/9100 Hook Timing** PDF file for timing procedure.