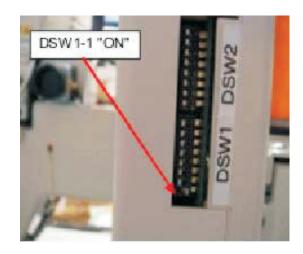

## Steps

- 1. Turn machine power OFF
- 2. Flip Dip Switch DSW1-1 to ON
- 3. Turn Power ON
- 4. TEST MODE will appear on screen.
- 5. Press SET key.

- 6. The following menu will appear:
- (1) PANEL Ver-----
- (2) MAIN Ver-----
- (3) XY Ver-----
- 7. Select (2) MAIN and press SET
- 8. The following menu will appear: