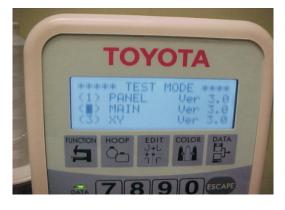

## Steps

- 1. Turn machine power OFF
- 2. Flip Dip Switch DSW1-1 to ON
- 3. Turn Power ON
- 4. TEST MODE will appear on screen.
- 5. Press SET key.

- 6. The following menu will appear:
- (1) PANEL Ver-----
- (2) MAIN Ver-----
- (3) XY Ver-----
- 7. Select (2) MAIN and press SET
- 8. The following menu will appear: