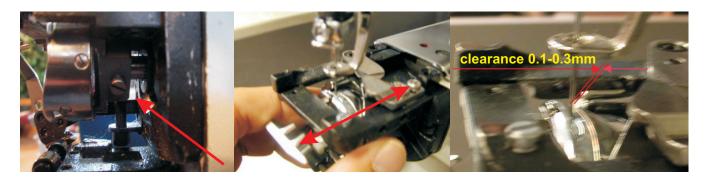

4. Slightly tighten one screw the one on the flat par (not 3 screws) on the Hook carefully by small screw driver as shown.

5. Adjust Hook front to back (clearance between Needle to Hook tip 0.1mm to 0.3mm) Also adjust Hook right to left (Hook tip must be behind the center of the Needle)

This is key point set screw slightly tighten, it's means Hook is movable front and back and rotary direction.

6. Then tighten 3 screw firmly use a good screw driver to avoid damage the screw head.