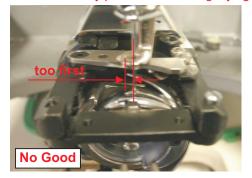

4. Slightly tighten one screw the one on the flat par (not 3 screws) on the Hook carefully by small screw driver as shown.

5. Adjust Hook front to back (clearance between Needle to Hook tip 0.1mm to 0.3mm) Also adjust Hook right to left (Hook tip must be behind the center of the Needle)

This is key point set screw slightly tighten, it's means Hook is movable front and back and rotary direction.

6. Then tighten 3 screw firmly use a good screw driver to avoid damage the screw head.