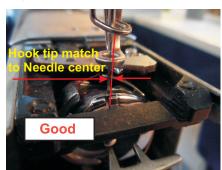

4. Slightly tighten one screw the one on the flat par (not 3 screws) on the Hook carefully by small screw driver as shown.

5. Adjust Hook front to back (clearance between Needle to Hook tip 0.1mm to 0.3mm) Also adjust Hook right to left (Hook tip must be behind the center of the Needle)

This is key point set screw slightly tighten, it's means Hook is movable front and back and rotary direction.

6. Then tighten 3 screw firmly use a good screw driver to avoid damage the screw head.