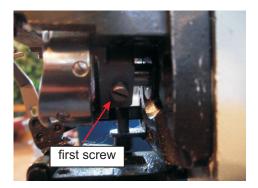

4. Slightly tighten one screw the one on the flat par (not 3 screws) on the Hook carefully by small screw driver as shown.

5. Adjust Hook front to back (clearance between Needle to Hook tip 0.1mm to 0.3mm) Also adjust Hook right to left (Hook tip must be behind the center of the Needle)

This is key point set screw slightly tighten, it's means Hook is movable front and back and rotary direction.

6. Then tighten 3 screw firmly use a good screw driver to avoid damage the screw head.