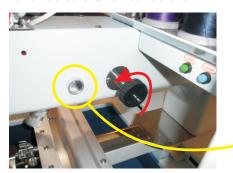

## **Pro Capsule Hook Timing**

- 1. Loosen 3 set screws at the Rotary Hook.
- 2. Turn to machine down to lower dead point and keep rotating Hand weel until the degree window show 195° or on scree shows 195° as shown.