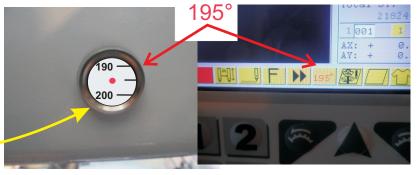

## **Pro Capsule Hook Timing**

- 1. Loosen 3 set screws at the Rotary Hook.
- 2. Turn to machine down to lower dead point and keep rotating Hand weel until the degree window show 195° or on scree shows 195° as shown.