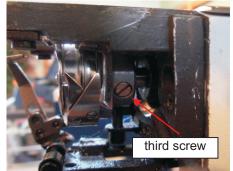

4. Slightly tighten one screw the one on the flat par (not 3 screws) on the Hook carefully by small screw driver as shown.

5. Adjust Hook front to back (clearance between Needle to Hook tip 0.1mm to 0.3mm) Also adjust Hook right to left (Hook tip must be behind the center of the Needle)

This is key point set screw slightly tighten, it's means Hook is movable front and back and rotary direction.

6. Then tighten 3 screw firmly use a good screw driver to avoid damage the screw head.