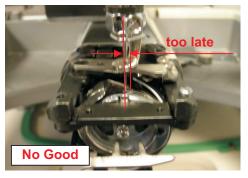

4. Slightly tighten one screw the one on the flat par (not 3 screws) on the Hook carefully by small screw driver as shown.

5. Adjust Hook front to back (clearance between Needle to Hook tip 0.1mm to 0.3mm) Also adjust Hook right to left (Hook tip must be behind the center of the Needle)