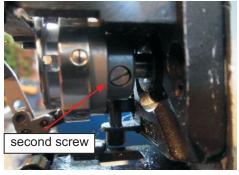

This is key point set screw slightly tighten, it's means Hook is movable front and back and rotary direction.

6. Then tighten 3 screw firmly use a good screw driver to avoid damage the screw head.